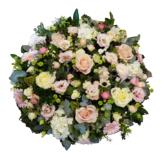

#### **Pink & Lilac Heart**

ITEM CODE: L&WI 18 SIZE: Standard Length: 45 cm Width: 48 cm Height: 12 cm £85.00