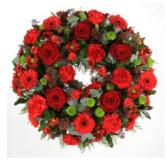

#### **Red Open Wreath**

ITEM CODE: BFAI 20 SIZE: Standard Width: 45 cm Height: 14 cm £75.00

SIZE: Large Width: 48 cm Height: 14 cm £95.00

SIZE: Premium Width: 52 cm Height: 14 cm

#### **Purple & White Open Wreath**

ITEM CODE: BFAI 21 SIZE: Standard Width: 45 cm Height: 14 cm £75.00

SIZE: Large Width: 48 cm Height: 14 cm £95.00

£120.00

SIZE: Premium Width: 52 cm Height: 14 cm £120.00