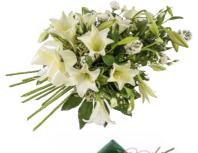

#### White Lily Sheaf

ITEM CODE: BFAI 15 SIZE: Standard Length: 60 cm Width: 35 cm £45.00

SIZE: Large Length: 65 cm Width: 35 cm £55.00

SIZE: Premium Length: 70 cm Width: 35 cm £75.00