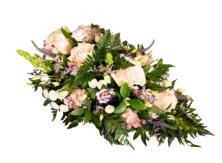

#### **Pink Lily Spray**

| ITEM CODE: BFAI 12 |
|--------------------|
| SIZE: Standard     |
| Length: 60 cm      |
| Width: 29 cm       |
| Height: 20 cm      |
| £55.00             |
|                    |

SIZE: Large Length: 60 cm Width: 31 cm Height: 25 cm £65.00