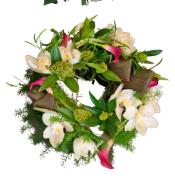

#### White & Green Open Wreath

ITEM CODE: L&WI 02 SIZE: Standard Width: 45 cm Height: 14 cm £95.00

SIZE: Large Width: 48 cm Height: 14 cm £125.00

SIZE: Premium Width: 52 cm Height: 14 cm £150.00

#### White & Green Spray

ITEM CODE: L&WI 25 SIZE: Standard Length: 55 cm Width: 30 cm Height: 25 cm £55.00

SIZE: Large Length: 60 cm Width: 32 cm Height: 25 cm £65.00

SIZE: Premium Length: 75 cm Width: 35 cm Height: 25 cm £85.00