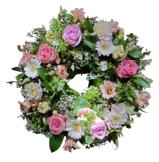

#### **Pink & Lilac Heart**

ITEM CODE: L&WI 18 SIZE: Standard Length: 45 cm Width: 48 cm Height: 12 cm £85.00

#### **Country Style Lilac Wreath**

ITEM CODE: L&WI 34 SIZE: Standard Width: 45 cm Height: 14 cm £75.00

Pastel Rosie Wreath ITEM CODE: L&WI 01 SIZE: Standard

Width: 45 cm

Height: 14 cm

Pastel Wreath ITEM CODE: L&WI 61