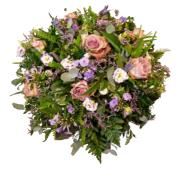

#### **Pastel Rose Heart**

ITEM CODE: L&WI 51 SIZE: Standard Length: 45 cm Width: 48 cm Height: 12 cm £95.00